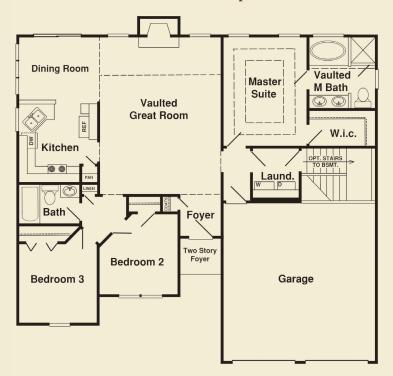

**Ricciuti Enterprise** 

- Designed for grace and style with true 1 story living
- Centrally located kitchen and dinette open to family room with fireplace
- Three bedrooms
- Luxurious owner's suite with large closets, soaking tub, separate shower and dual vanities
- Two car garage, first floor laundry/mud room