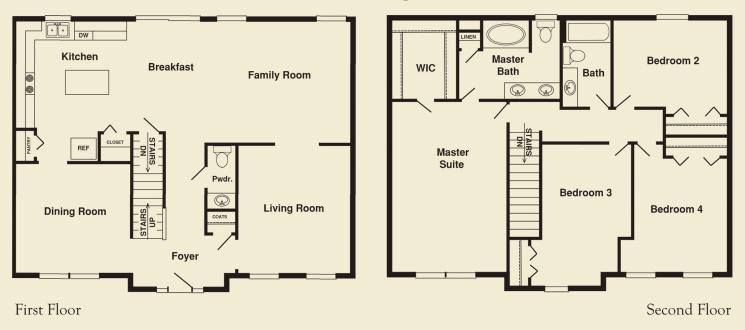

**Ricciuti Enterprise** 

- Formal living room with two french doors
- Traditional center halls with the airy two story foyer
- Separate dining room with optional tray ceiling
- Spacious eat-in kitchen with optional island and morning room
- Four second floor bedrooms and two baths
- Owner's suite features a private bath and large closet

ed franchise of BHH Affiliates, LLC. Berkshire Hathaway Hon

• Second floor laundry is standard

14 BHH Affiliates, LLC, An ir

BERKSHIRE HATHAWAY HomeServices The Preferred Realty

724-838-3660